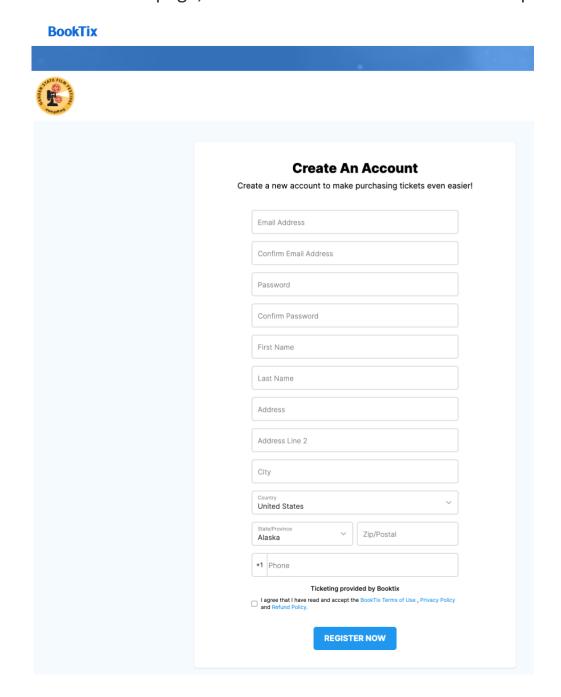

#### **STEP 4: REGISTER**

Fill out the form on this page, and click REGISTER NOW when completed.

And you're done! You can now use this account to purchase your Package and Tickets with GSFF.