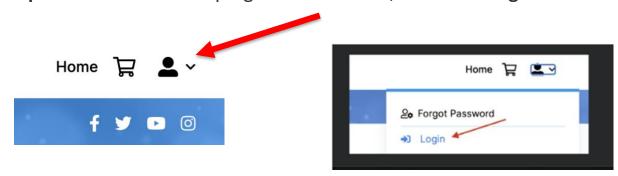

#### **STEP 2: LOGIN**

Click the **person icon** on the top right of the screen, then click **Login**.