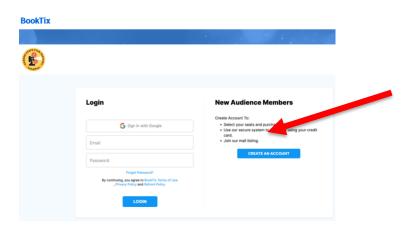

## **STEP 3: CREATE AN ACCOUNT**

Under New Audience Members, Click CREATE AN ACCOUNT