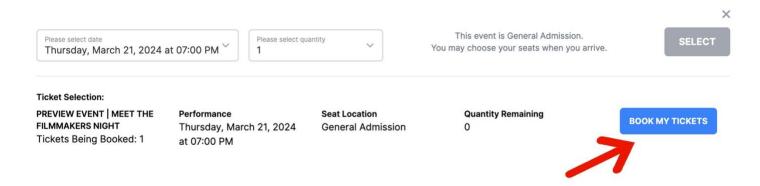

## **STEP 2: BOOK TICKETS**

• Click **BOOK MY TICKETS** when finished.

And you're done! You can continue to redeem your Package (Parkway Pass, Saturday Day Pass, or Sunday Day Pass) as needed, or can come back later and redeem more on another day.