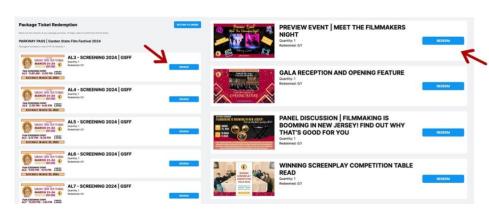

#### **STEP 1: REDEEM EVENTS**

- Click REDEEM next to the Event(s) you wish to redeem.
- IMPORTANT: PLEASE <u>DO</u>
   <u>NOT</u> BOOK EVENTS THAT
   TAKE PLACE ON THE SAME
   DAY AND TIME