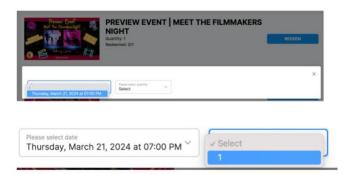

## When redeeming an event:

- Use the first dropdown to select the date
- Use the second dropdown to select the number of tickets you'd like to redeem
- Click SELECT