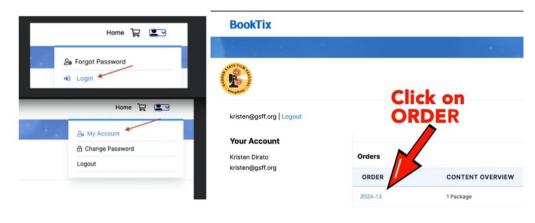

## **STEP 2: LOGIN TO YOUR ACCOUNT ON ONLINE BOX OFFICE**

- Click on the person icon on the top right, then Login.
- Once logged in, click
  My Account to access your orders.
- Click your order number to then see the list of redeemable options.