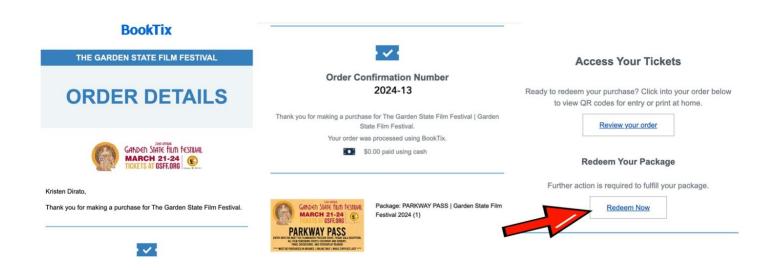

## **STEP 1: LOCATE ORDER LINK IN EMAIL**

 To begin, you will click the *The Garden State Film Festival Order Information* link provided in your order email and click **Redeem Now**, or you can log in to your account by going to <u>https://gsff.booktix.com/</u>

## **STEP 3: REDEEM PACKAGE**

• Once you are viewing you order, Click **REDEEM PACKAGE**.

| order #2024-13<br>Order Details                                                                                                                                                                                                                         |                                                                                                                   |                   |  |
|---------------------------------------------------------------------------------------------------------------------------------------------------------------------------------------------------------------------------------------------------------|-------------------------------------------------------------------------------------------------------------------|-------------------|--|
| GANDEN STATE FILM FESTIVAL<br>MARCH 21-24<br>TICKETS AT GSFF.ORG<br>PARKWAY PASS                                                                                                                                                                        | PARKWAY PASS   GARDEN STATE FILM<br>FESTIVAL 2024<br>\$100.00 plus \$12.15 fee minus \$112.15 discount.<br>Qty: 1 | Redeem<br>Package |  |
| ENTRY INTO THE MEET THE FILLMMAKERS PREVIEW EVENT, FRIDAY GAL A RECEPTION,<br>All fill screening events (saturday and Subday),<br>Panel discussions, and screenplay reading<br>*** Must be purchased in advance   online only   while supplies last *** | JS28 - SCREENING 2024   GSFF<br>Qty: 1                                                                            | Not Redeemed      |  |
|                                                                                                                                                                                                                                                         | BK20 - SCREENING 2024   GSFF<br>Qty: 1                                                                            | Not Redeemed      |  |